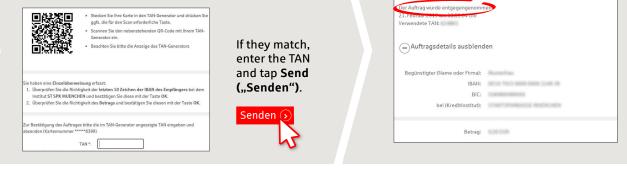

**5** Now create a TAN with the TAN generator as described and compare the details in the TAN message with your original documents, e.g. invoice.

Tips for step 3: Enter the details directly. Errors can occur when copying. Avoid using umlauts and special characters. Euro and cents are separated with a comma. Avoid using any separator for thousand amounts.