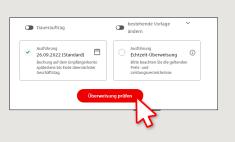

## chipTAN: Bank transfers in the internet branch

**2** Click on the red field **"Überweisung**".

you want to transfer from.

Privat Geschäftlich

Finanzübersicht ()

Then choose which of your accounts

3 Now enter the name of the recipient, their IBAN, the amount and the purpose of payment - like the

invoice number if available.

www.sparkasse-duisburg.de/chiptan

| Überweisung 🛈 |                                                               |                                |              |   |
|---------------|---------------------------------------------------------------|--------------------------------|--------------|---|
| ₿             | Privatgirokonto<br>DE81 9999 9901 0000 1234 56                | Konto<br>wechseln              | 1.000,00 EUR | 0 |
| Empfär        | iger oder IBAN eingeben                                       |                                |              |   |
| D             | Daten aus der Vorlage überr<br>Überweisungsdaten aus der Vorl | iehmen<br>age übernehmen (opti | onall        | ÷ |

**S**parkasse

Duisburg

In the lower part you can make further settings. By clicking on **"Überweisung prüfen"** the details are summarized again.

• Your transfer has been carried out

and you receive confirmation.