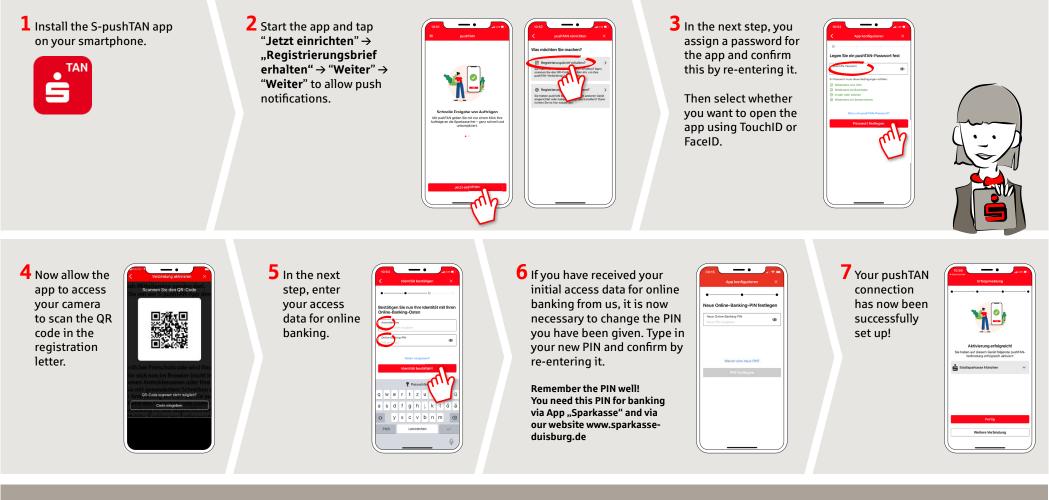

## pushTAN: Initial setup

Only start the registration process described below when you have received the registration letter and your access data for online banking (opening PIN and login name). If you have changed your previous procedure to pushTAN, you will keep your previous access data. Otherwise you will receive a separate PIN letter in the post containing your new access data.